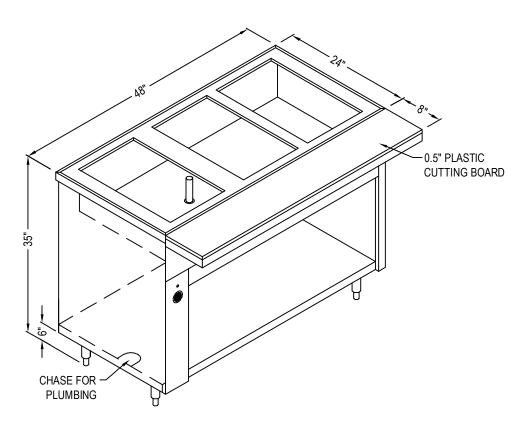

RIDALCO 4-1084 KENASTON ST. OTTAWA, ON K1B 3P5 TOLL FREE: 1-800-445-1097 PHONE: (613) 745-9161 FAX: (800) 268-6526

www.ridalco.com

SELECT DESIRED MODEL:

☐ ST-32ES

ST-48ES (SHOWN)

☐ ST-60ES

ST-74ES

☐ ST-88ES

## **ISOMETRIC**